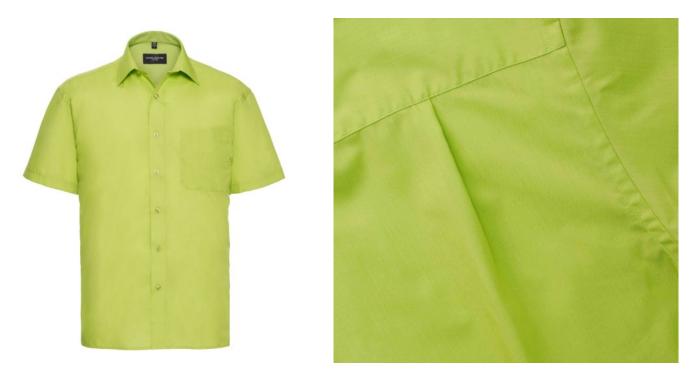

#### Specification

RUSSELL men's short sleeve shirt POLYCOTTON EASY CARE POPLIN.Elegant and versatile material.Classic, two buttons on cuff.35% Poplin cotton / 65% polyester, 110/105 g / m2.Drying at 50 degrees.EASY CARE - fast drying , easy to iron white XS lime 18.5 / 19/47/49